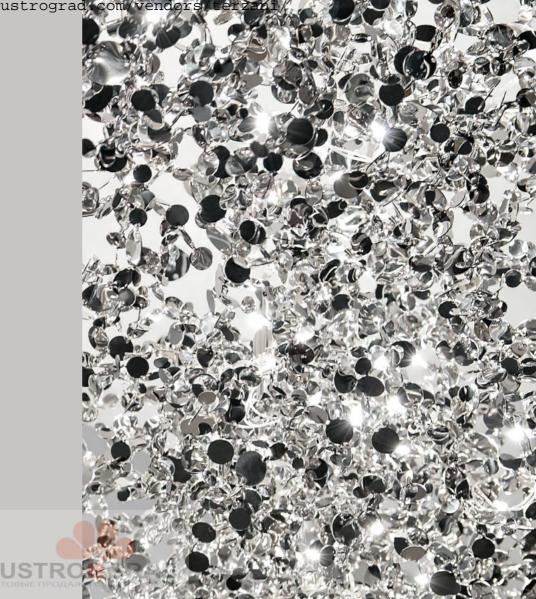

### Kika, Get Dressed Up.

The glamour and allure of the Golden Age of Hollywood drove the inspiration for Terzani's newest pendant, Kika. Incorporating modern technology with new materials, designer Franziska Hinze created a contemporary fixture reflecting this exciting period in cinema. Balancing proportions was also part of the inspiration behind Kika's shape. The light is made of hundreds of photo-etched metal pendants, attached meticulously by hand to metal rings. The final result is similar to that of a fine jewel, floating in the air, and shining in every direction. To enhance the contrast of light, Terzani offers Kika in different color and size variations. Kika's design is well suited to Terzani's luxurious style and proficiency with metal. It is a unique piece that adds vibrancy with a shimmering, suspended light.