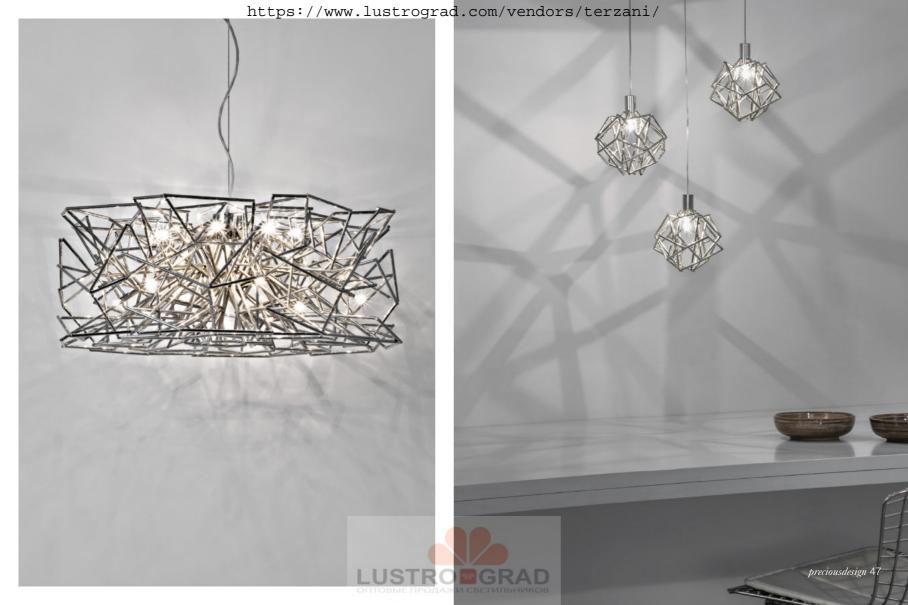

### Kika, Get Dressed Up.

The glamour and allure of the Golden Age of Hollywood drove the inspiration for Terzani's newest pendant, Kika. Incorporating modern technology with new materials, designer Franziska Hinze created a contemporary fixture reflecting this exciting period in cinema. Balancing proportions was also part of the inspiration behind Kika's shape. The light is made of hundreds of photo-etched metal pendants, attached meticulously by hand to metal rings. The final result is similar to that of a fine jewel, floating in the air, and shining in every direction. To enhance the contrast of light, Terzani offers Kika in different color and size variations. Kika's design is well suited to Terzani's luxurious style and proficiency with metal. It is a unique piece that adds vibrancy with a shimmering, suspended light.