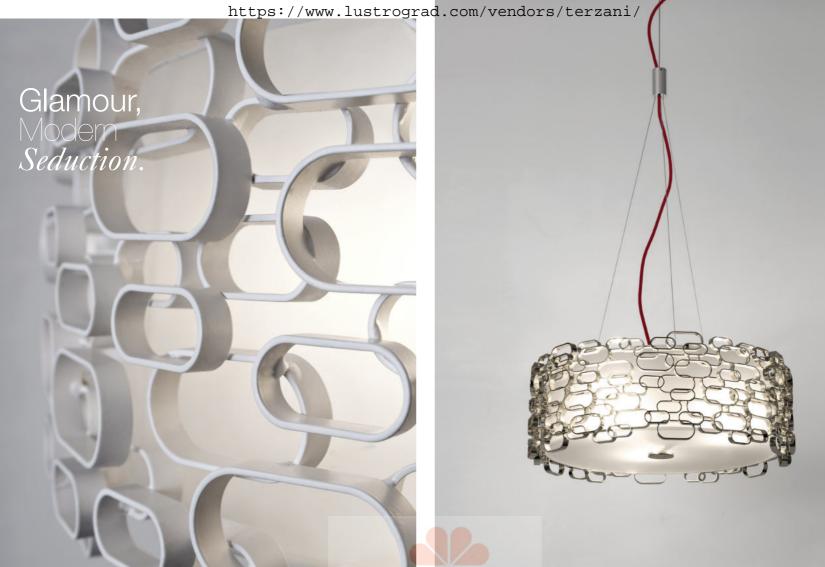

### Kika, Get Dressed Up.

The glamour and allure of the Golden Age of Hollywood drove the inspiration for Terzani's newest pendant, Kika. Incorporating modern technology with new materials, designer Franziska Hinze created a contemporary fixture reflecting this exciting period in cinema. Balancing proportions was also part of the inspiration behind Kika's shape. The light is made of hundreds of photo-etched metal pendants, attached meticulously by hand to metal rings. The final result is similar to that of a fine jewel, floating in the air, and shining in every direction. To enhance the contrast of light, Terzani offers Kika in different color and size variations. Kika's design is well suited to Terzani's luxurious style and proficiency with metal. It is a unique piece that adds vibrancy with a shimmering, suspended light.