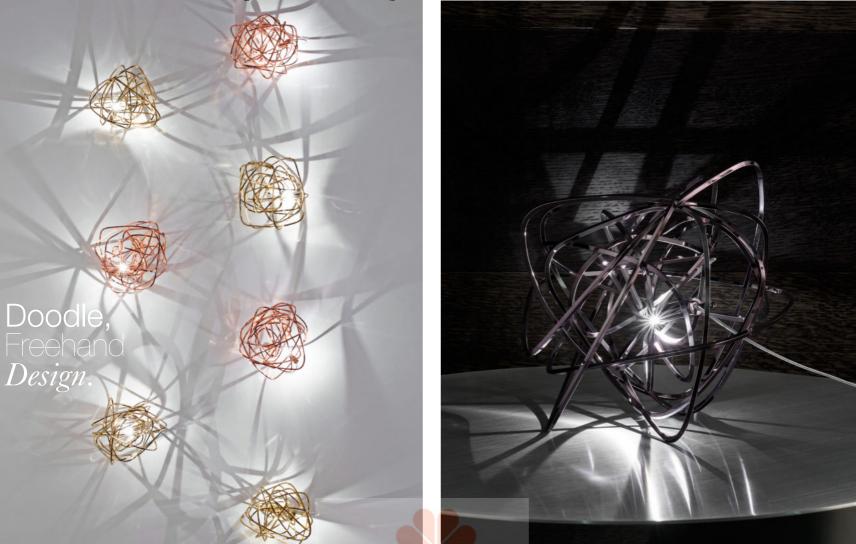

### Kika, Get Dressed Up.

The glamour and allure of the Golden Age of Hollywood drove the inspiration for Terzani's newest pendant, Kika. Incorporating modern technology with new materials, designer Franziska Hinze created a contemporary fixture reflecting this exciting period in cinema. Balancing proportions was also part of the inspiration behind Kika's shape. The light is made of hundreds of photo-etched metal pendants, attached meticulously by hand to metal rings. The final result is similar to that of a fine jewel, floating in the air, and shining in every direction. To enhance the contrast of light, Terzani offers Kika in different color and size variations. Kika's design is well suited to Terzani's luxurious style and proficiency with metal. It is a unique piece that adds vibrancy with a shimmering, suspended light.