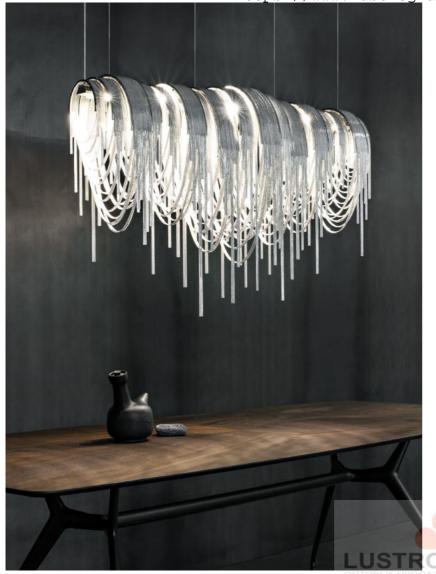

## Epoque, Cyclical *Light*.

Epoque is a light sculpture designed to study chiaroscuro and volumes. The result is a modern expression of these Renaissanceera techniques in a stunning chandelier. Composed of curved, organic lines, Epoque's frame is made of flexible and durable brass metal, suspended by nickel metal chains. Two bands of metal, a central elongated section and an external band of wide arcs, allows the light to envelop a room in reflections of soft light. Epoque has attracted attention from those in the design community with discerning tastes. Epoque is available in nickel, black nickel and gold finish.