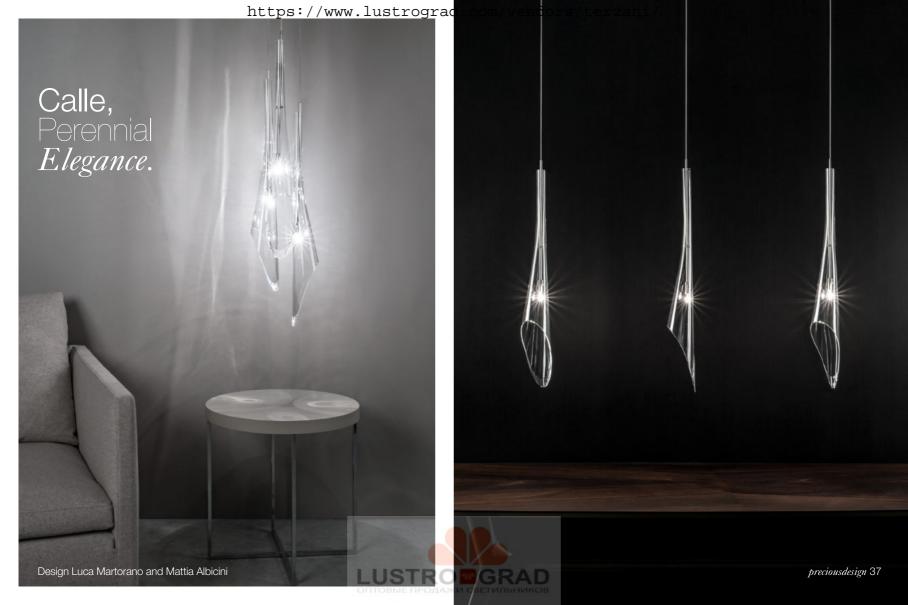

## Manta, Shimmering Waves.

Manta is the latest design featuring the distinctive lead crystal first unveiled in Nicolas Terzani's bestselling Mizu. Collaborating with designer Dodo Arslan, the two imaginative minds created a light featuring sinuous, undulating lines. The results are soft waves of crystal light reminiscent of being underwater. The innovative Manta is made of 24% lead crystal, with a dimmable integrated LED lamp focused on maximizing the crystal's reflection. Manta's organic form is available in three sizes (Ø 20cm-7.9", Ø 26cm-10.2", Ø 32cm-12.6") and can be installed in numerous, customizable arrangements.