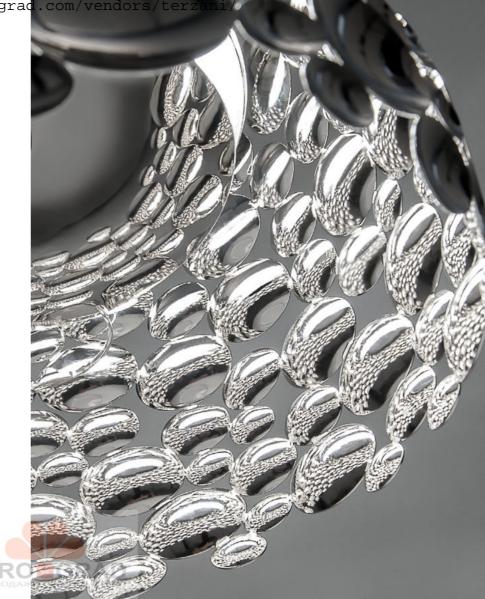

### Kika, Get Dressed Up.

The glamour and allure of the Golden Age of Hollywood drove the inspiration for Terzani's newest pendant, Kika. Incorporating modern technology with new materials, designer Franziska Hinze created a contemporary fixture reflecting this exciting period in cinema. Balancing proportions was also part of the inspiration behind Kika's shape. The light is made of hundreds of photo-etched metal pendants, attached meticulously by hand to metal rings. The final result is similar to that of a fine jewel, floating in the air, and shining in every direction. To enhance the contrast of light, Terzani offers Kika in different color and size variations. Kika's design is well suited to Terzani's luxurious style and proficiency with metal. It is a unique piece that adds vibrancy with a shimmering, suspended light.