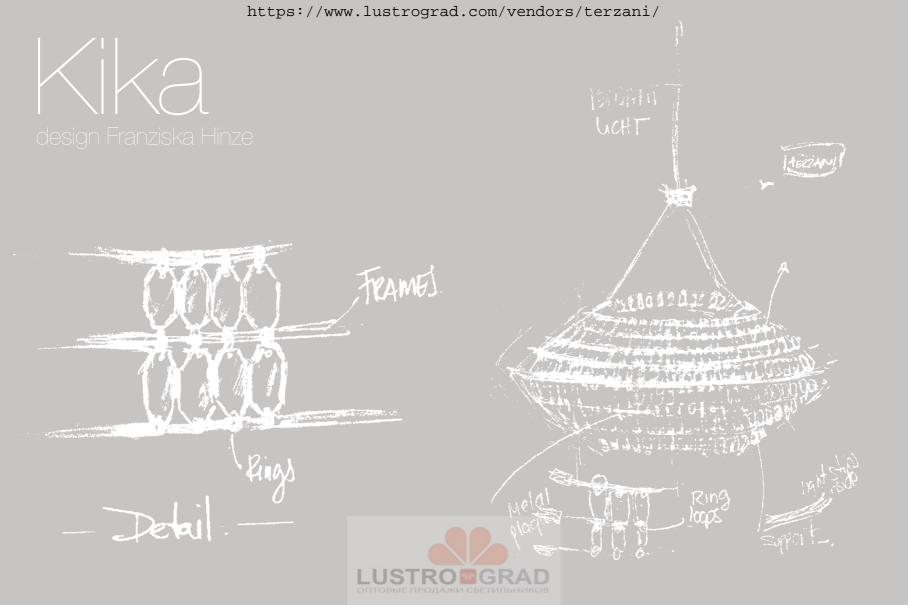

### Kika, Get Dressed Up.

The glamour and allure of the Golden Age of Hollywood drove the inspiration for Terzani's newest pendant, Kika. Incorporating modern technology with new materials, designer Franziska Hinze created a contemporary fixture reflecting this exciting period in cinema. Balancing proportions was also part of the inspiration behind Kika's shape. The light is made of hundreds of photo-etched metal pendants, attached meticulously by hand to metal rings. The final result is similar to that of a fine jewel, floating in the air, and shining in every direction. To enhance the contrast of light, Terzani offers Kika in different color and size variations. Kika's design is well suited to Terzani's luxurious style and proficiency with metal. It is a unique piece that adds vibrancy with a shimmering, suspended light.