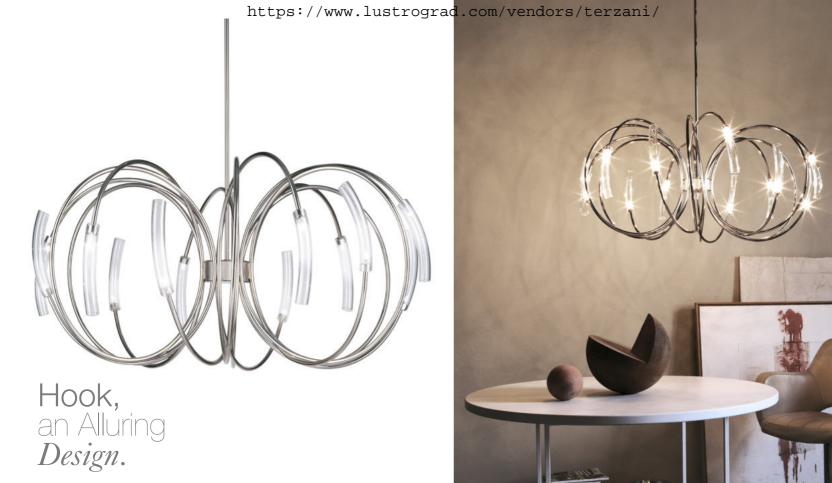

## Epoque, Cyclical *Light*.

Epoque is a light sculpture designed to study chiaroscuro and volumes. The result is a modern expression of these Renaissanceera techniques in a stunning chandelier. Composed of curved, organic lines, Epoque's frame is made of flexible and durable brass metal, suspended by nickel metal chains. Two bands of metal, a central elongated section and an external band of wide arcs, allows the light to envelop a room in reflections of soft light. Epoque has attracted attention from those in the design community with discerning tastes. Epoque is available in nickel, black nickel and gold finish.