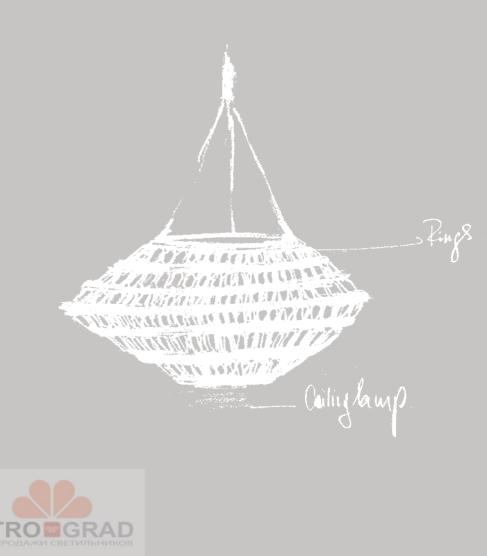

### Kika, Get Dressed Up.

The glamour and allure of the Golden Age of Hollywood drove the inspiration for Terzani's newest pendant, Kika. Incorporating modern technology with new materials, designer Franziska Hinze created a contemporary fixture reflecting this exciting period in cinema. Balancing proportions was also part of the inspiration behind Kika's shape. The light is made of hundreds of photo-etched metal pendants, attached meticulously by hand to metal rings. The final result is similar to that of a fine jewel, floating in the air, and shining in every direction. To enhance the contrast of light, Terzani offers Kika in different color and size variations. Kika's design is well suited to Terzani's luxurious style and proficiency with metal. It is a unique piece that adds vibrancy with a shimmering, suspended light.