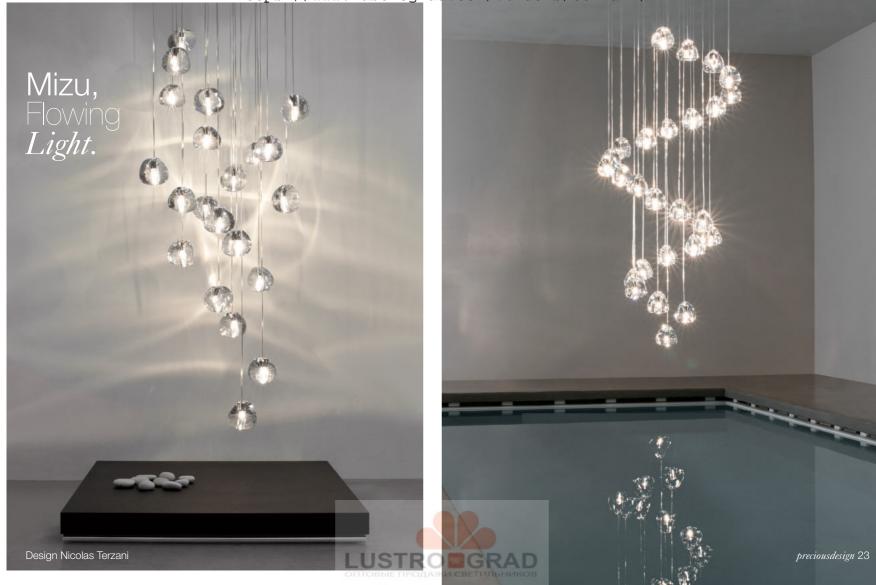

## Manta, Shimmering Waves.

Manta is the latest design featuring the distinctive lead crystal first unveiled in Nicolas Terzani's bestselling Mizu. Collaborating with designer Dodo Arslan, the two imaginative minds created a light featuring sinuous, undulating lines. The results are soft waves of crystal light reminiscent of being underwater. The innovative Manta is made of 24% lead crystal, with a dimmable integrated LED lamp focused on maximizing the crystal's reflection. Manta's organic form is available in three sizes (Ø 20cm-7.9", Ø 26cm-10.2", Ø 32cm-12.6") and can be installed in numerous, customizable arrangements.