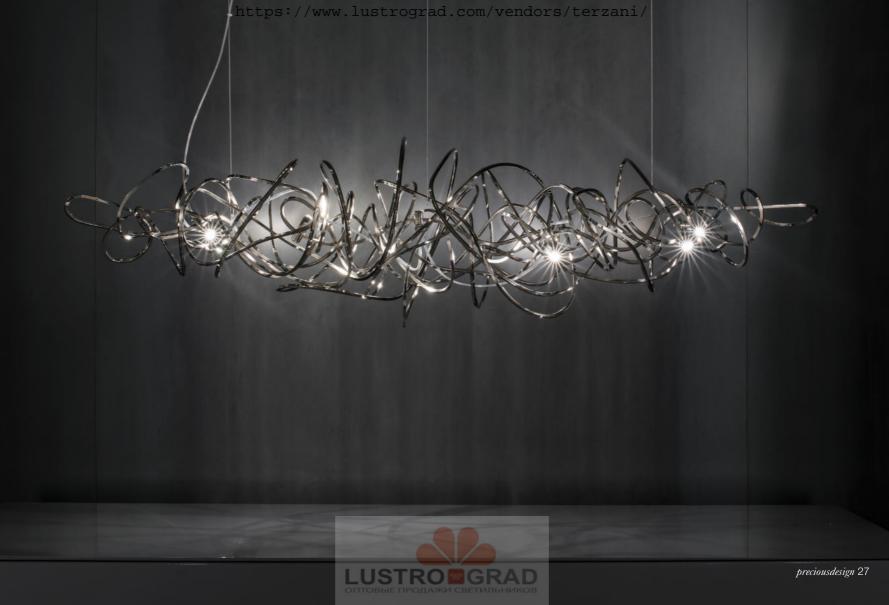

### Kika, Get Dressed Up.

The glamour and allure of the Golden Age of Hollywood drove the inspiration for Terzani's newest pendant, Kika. Incorporating modern technology with new materials, designer Franziska Hinze created a contemporary fixture reflecting this exciting period in cinema. Balancing proportions was also part of the inspiration behind Kika's shape. The light is made of hundreds of photo-etched metal pendants, attached meticulously by hand to metal rings. The final result is similar to that of a fine jewel, floating in the air, and shining in every direction. To enhance the contrast of light, Terzani offers Kika in different color and size variations. Kika's design is well suited to Terzani's luxurious style and proficiency with metal. It is a unique piece that adds vibrancy with a shimmering, suspended light.